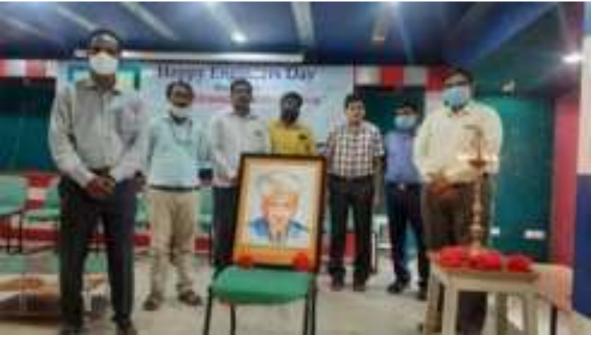

- 4. **2<sup>nd</sup> October Mahatma Gandhi Birth Anniversary** A standout amongst the most mainstream events in India and one of the three national occasions, Gandhi Jayanti is praised in our Institute on 2<sup>nd</sup> October of consistently to stamp the birth commemoration of Mahatma Gandhi. The day is announced as a national occasion and all institutes and workplaces are closed on this celebration. The standards of truth, peacefulness and trustworthiness are recalled and generally plugged among the students of the institute.
- 5. **15**<sup>th</sup> **September Engineers day (Birth Anniversary of Sir Visvesvaraya)** We celebrate this day on 15<sup>th</sup> September consistently as an exceptional tribute to the best Indian Engineer Bharat Ratna Mokshagundam Visvesvaraya.

#### Engineers Day Celebration, 15 September, 2020

On 15th September, 2020, Engineers' Day was celebrated in the Seminar Hall. This engineer's day is celebrated, which is followed by the cultural program by the students, model presentation by the students. On this occasion all the dignitaries make the event success by the kind presence of them followed by the valuable advice to the students.