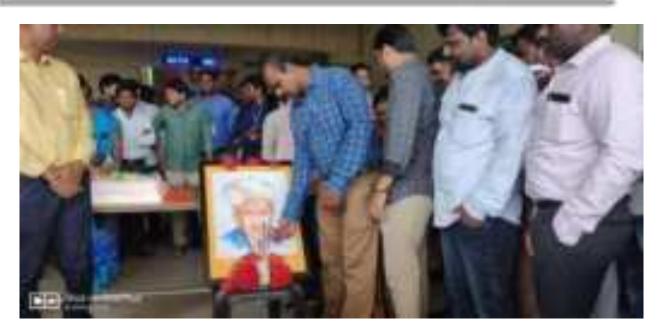

- 26<sup>th</sup> January Republic Day Republic Day is celebrated every year on January 26
  to commemorate the adoption of our constitution. Various formal events including
  flag- hoisting and march-past are organized on this day, which are followed by
  "constitution"
  - awareness program" in which students and staff members are made aware of their duties towards our nation and rights given to them by our constitution.
- 15<sup>th</sup> August Independence Day It is celebrated every year on August 15, and is a
  grand event marked with the flag hosting by the Chief Guest . Cultural activities
  related to independence movement are exhibited.
- 3. 5<sup>th</sup> September (Dr. Sarvpalli Radha Krishnan Birth Anniversary) On 5<sup>th</sup> September, we celebrate Dr. Radhakrishnan's birthday as Teacher's Day with great fervor. The students organize a program for the teachers.

- 4. **2<sup>nd</sup> October Mahatma Gandhi Birth Anniversary** A standout amongst the most mainstream events in India and one of the three national occasions, Gandhi Jayanti is praised in our Institute on 2<sup>nd</sup> October of consistently to stamp the birth commemoration of Mahatma Gandhi. The day is announced as a national occasion and all institutes and workplaces are closed on this celebration. The standards of truth, peacefulness and trustworthiness are recalled and generally plugged among the students of the institute.
- 5. **15**<sup>th</sup> **September Engineers day (Birth Anniversary of Sir Visvesvaraya)** We celebrate this day on 15<sup>th</sup> September consistently as an exceptional tribute to the best Indian Engineer Bharat Ratna Mokshagundam Visvesvaraya.