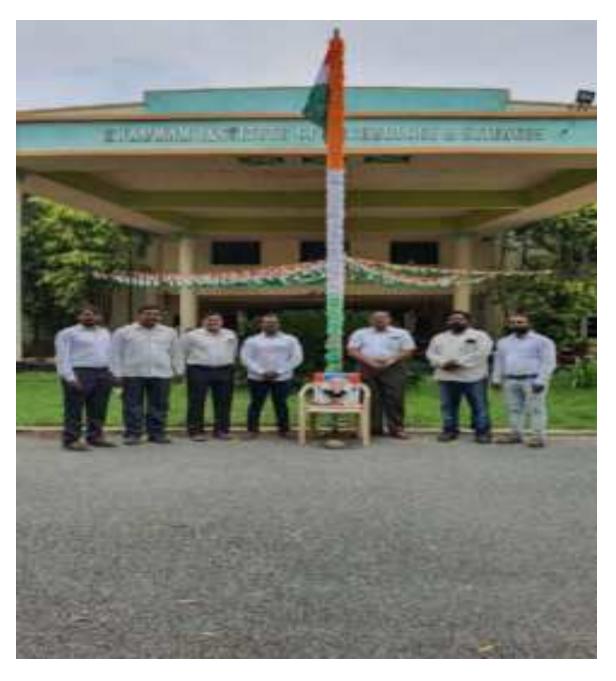

- 26<sup>th</sup> January Republic Day Republic Day is celebrated every year on January 26
  to commemorate the adoption of our constitution. Various formal events including
  flag- hoisting and march-past are organized on this day, which are followed by
  "constitution"
  - awareness program" in which students and staff members are made aware of their duties towards our nation and rights given to them by our constitution.
- 15<sup>th</sup> August Independence Day It is celebrated every year on August 15, and is a
  grand event marked with the flag hosting by the Chief Guest . Cultural activities
  related to independence movement are exhibited.
- 3. 5<sup>th</sup> September (Dr. Sarvpalli Radha Krishnan Birth Anniversary) On 5<sup>th</sup> September, we celebrate Dr. Radhakrishnan's birthday as Teacher's Day with great fervor. The students organize a program for the teachers.