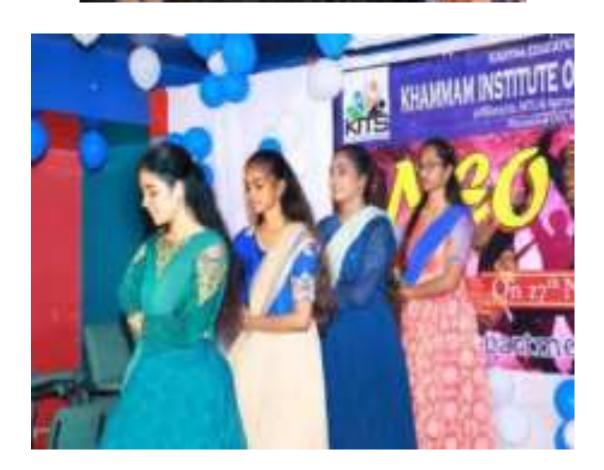

#### WOMENS DAY 2021 | Happy Womens Day | KITS ENGINEERING COLLEGE

On one of the most significant day of the calendar which celebrates the power of the other half, i.e. Woman's day, KITS COLLEGE has organized special program ON Womens Day. The students with there splendid visions to see an empowered society where the representation of female is not just objectified but glorified and instead used as icons.