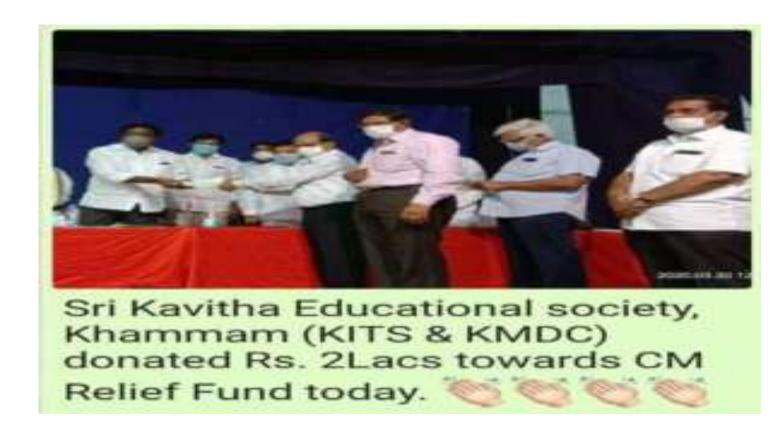

#### COVID-19

Pandemic situation donated –Two Lakh Rupees handover to Minister Sri.Puvada Ajay Kumar