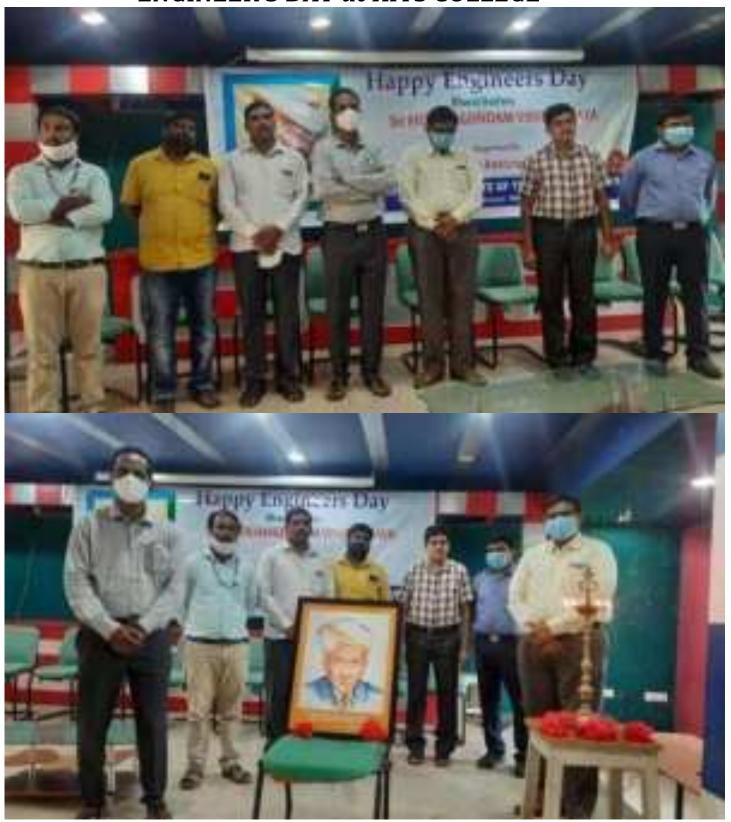

- 4. **2<sup>nd</sup> October Mahatma Gandhi Birth Anniversary** A standout amongst the most mainstream events in India and one of the three national occasions, Gandhi Jayanti is praised in our Institute on 2<sup>nd</sup> October of consistently to stamp the birth commemoration of Mahatma Gandhi. The day is announced as a national occasion and all institutes and workplaces are closed on this celebration. The standards of truth, peacefulness and trustworthiness are recalled and generally plugged among the students of the institute.
- 5. **15**<sup>th</sup> **September Engineers day (Birth Anniversary of Sir Visvesvaraya)** We celebrate this day on 15<sup>th</sup> September consistently as an exceptional tribute to the best Indian Engineer Bharat Ratna Mokshagundam Visvesvaraya.

#### Engineers Day Celebration, 15 September, 2020

On 15th September, 2020, Engineers' Day was celebrated in the Seminar Hall. This engineer's day is celebrated, which is followed by the cultural program by the students, model presentation by the students. On this occasion all the dignitaries make the event success by the kind presence of them followed by the valuable advice to the students.