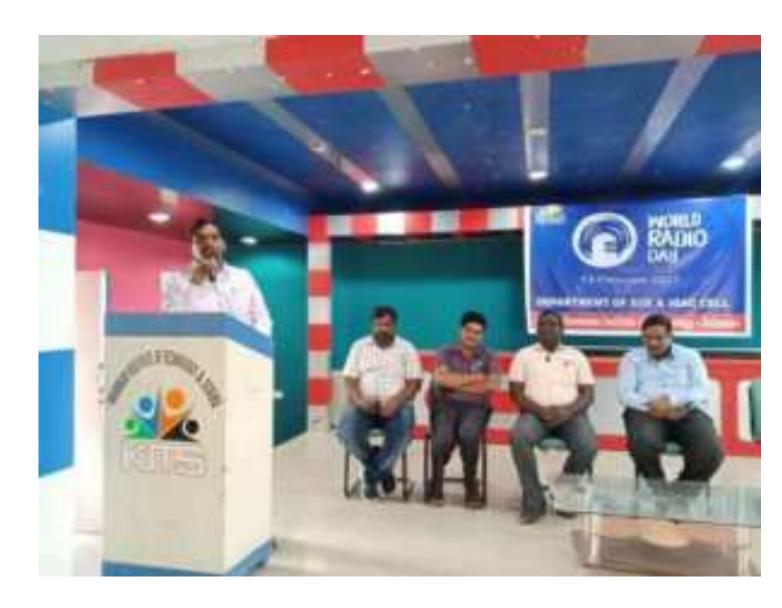

# World Radio Day Organized by Department of ECE & IQAC

Set Karetha Educational Society's