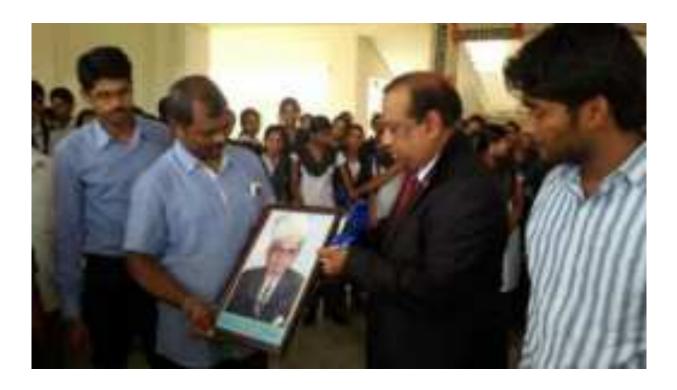

- 26<sup>th</sup> January Republic Day Republic Day is celebrated every year on January 26
  to commemorate the adoption of our constitution. Various formal events including
  flag- hoisting and march-past are organized on this day, which are followed by
  "constitution"
  - awareness program" in which students and staff members are made aware of their duties towards our nation and rights given to them by our constitution.
- 15<sup>th</sup> August Independence Day It is celebrated every year on August 15, and is a
  grand event marked with the flag hosting by the Chief Guest . Cultural activities
  related to independence movement are exhibited.
- 3. 5<sup>th</sup> September (Dr. Sarvpalli Radha Krishnan Birth Anniversary) On 5<sup>th</sup> September, we celebrate Dr. Radhakrishnan's birthday as Teacher's Day with great fervor. The students organize a program for the teachers.

- 4. **2<sup>nd</sup> October Mahatma Gandhi Birth Anniversary** A standout amongst the most mainstream events in India and one of the three national occasions, Gandhi Jayanti is praised in our Institute on 2<sup>nd</sup> October of consistently to stamp the birth commemoration of Mahatma Gandhi. The day is announced as a national occasion and all institutes and workplaces are closed on this celebration. The standards of truth, peacefulness and trustworthiness are recalled and generally plugged among the students of the institute.
- 5. **15**<sup>th</sup> **September Engineers day (Birth Anniversary of Sir Visvesvaraya)** We celebrate this day on 15<sup>th</sup> September consistently as an exceptional tribute to the best Indian Engineer Bharat Ratna Mokshagundam Visvesvaraya.