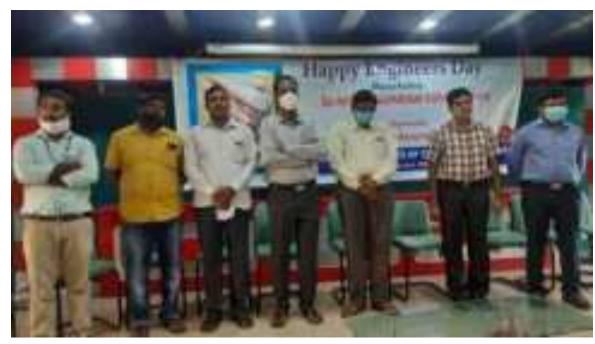

#### Engineers Day Celebration, 15 September, 2020

On 15th September, 2020, Engineers' Day was celebrated in the Seminar Hall. This engineer's day is celebrated, which is followed by the cultural program by the students, model presentation by the students. On this occasion all the dignitaries make the event success by the kind presence of them followed by the valuable advice to the students.