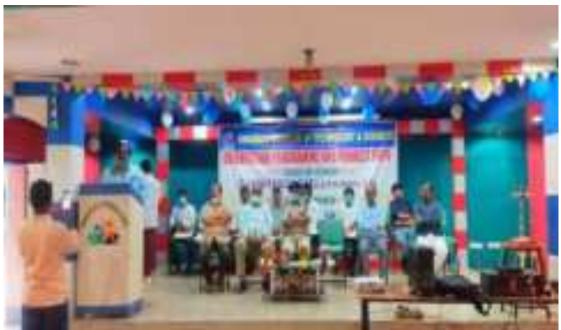

#### **CIRCULAR**

The entire faculty here by informed that we are planning to conduct Teachers & Engineers Program. In this regard we will discuss plan of action for the program .So all are requested to come to Seminar Hall at 3.40pm today.