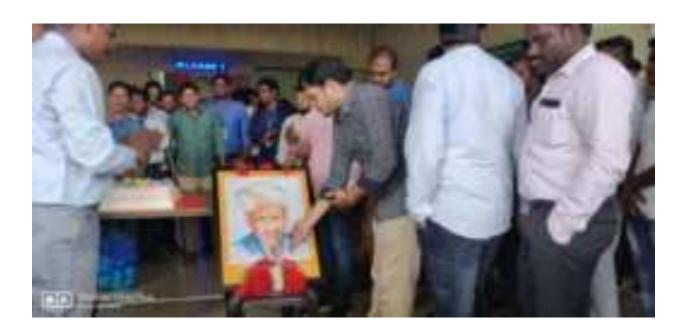

- 26<sup>th</sup> January Republic Day Republic Day is celebrated every year on January 26
  to commemorate the adoption of our constitution. Various formal events including
  flag- hoisting and march-past are organized on this day, which are followed by
  "constitution"
  - awareness program" in which students and staff members are made aware of their duties towards our nation and rights given to them by our constitution.
- 15<sup>th</sup> August Independence Day It is celebrated every year on August 15, and is a
  grand event marked with the flag hosting by the Chief Guest . Cultural activities
  related to independence movement are exhibited.
- 3. 5<sup>th</sup> September (Dr. Sarvpalli Radha Krishnan Birth Anniversary) On 5<sup>th</sup> September, we celebrate Dr. Radhakrishnan's birthday as Teacher's Day with great fervor. The students organize a program for the teachers.

- 4. **2<sup>nd</sup> October Mahatma Gandhi Birth Anniversary** A standout amongst the most mainstream events in India and one of the three national occasions, Gandhi Jayanti is praised in our Institute on 2<sup>nd</sup> October of consistently to stamp the birth commemoration of Mahatma Gandhi. The day is announced as a national occasion and all institutes and workplaces are closed on this celebration. The standards of truth, peacefulness and trustworthiness are recalled and generally plugged among the students of the institute.
- 5. **15**<sup>th</sup> **September Engineers day (Birth Anniversary of Sir Visvesvaraya)** We celebrate this day on 15<sup>th</sup> September consistently as an exceptional tribute to the best Indian Engineer Bharat Ratna Mokshagundam Visvesvaraya.