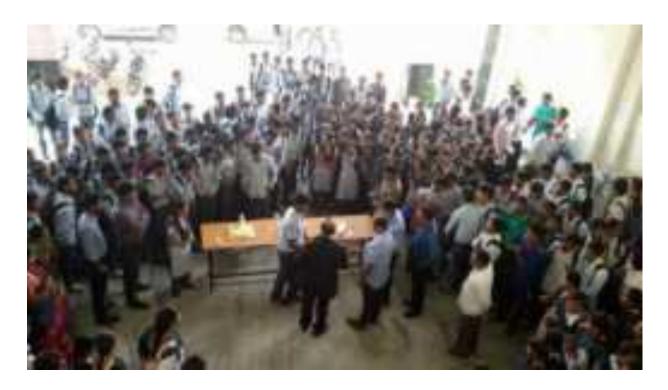

Birth and Death of anniversary of great personalities:

- 1. Mahatma Gandhi (2 Oct)
- 2. Dr. B. R. Ambekar (14 April)

Our students are on a mission towards better India by breaking the boundaries of religion and caste. Thoughts of great Indian personalities sowed into the young minds through the exhibitions and programs conducted on these days. The institution practices pluralist approach towards all religion functions and encourages the students and faculty to showcase the same. Every year our institute organizes the national festivals and birth / death anniversaries of the great Indian personalities. Staff and students get to know the importance of national integrity in the country ingeneral and their role in it in particular.