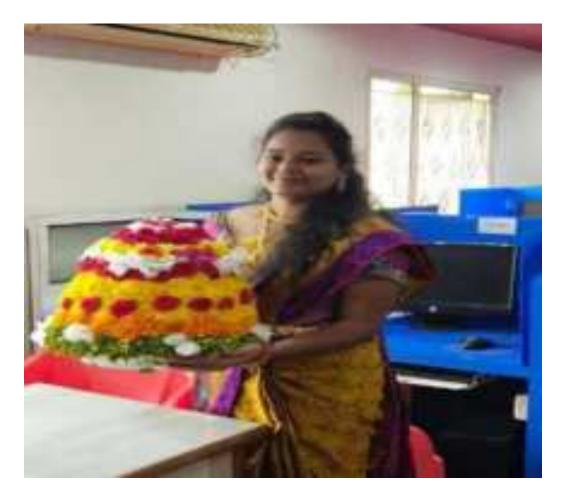

#### Bathukamma celebration, 16 October, 2020

On **16 October**, **2020**, Bathukamma was celebrated in the Campus. Bathukamma means 'Mother Goddess come alive' and the festival represents the cultural spirit of Telangana, symbolizing the patron Goddess of womanhood. The festival is also regarded as the Spring Festival of Goddess Gauri. Bathukamma festival is a floral festival and during the festival, a beautiful flower stack is arranged in a unique style in shape of a temple, which usually consists of seasonal flowers, having medicinal values.

The nine day floral festival has begun in Telangana. The festival began with excitement as the women were dressed in traditional clothes and colourful processions were carried out in Telangana, the Bathukamma festival is celebrated during Durga Navratri. Bathukamma festival begins on the day of Mahalaya Amavasya and the festival continues till nine days, ending on the day of Durgashtami.

The men collect the flowers of vibrant colours and types for the preparations. There flowers are mainly; Celosia, Senna, Marigold, Lotus, Cucurbita, Cucumis etc. The preparations and decorating the rangoli and other things is folk art and generally, the preparations begin from afternoon.