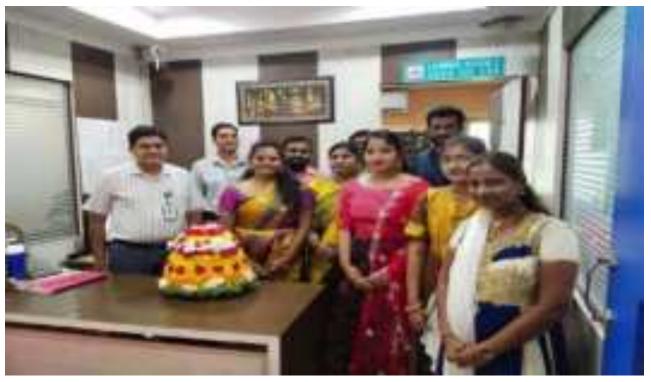

#### Bathukamma celebration, 16 October, 2020

On **16 October**, **2020**, Bathukamma was celebrated in the Campus. Bathukamma means 'Mother Goddess come alive' and the festival represents the cultural spirit of Telangana, symbolizing the patron Goddess of womanhood. The festival is also regarded as the Spring Festival of Goddess Gauri. Bathukamma festival is a floral festival and during the festival, a beautiful flower stack is arranged in a unique style in shape of a temple, which usually consists of seasonal flowers, having medicinal values.

The nine day floral festival has begun in Telangana. The festival began with excitement as the women were dressed in traditional clothes and colourful processions were carried out in Telangana, the Bathukamma festival is celebrated during Durga Navratri. Bathukamma festival begins on the day of Mahalaya Amavasya and the festival continues till nine days, ending on the day of Durgashtami.

The men collect the flowers of vibrant colours and types for the preparations. There flowers are mainly; Celosia, Senna, Marigold, Lotus, Cucurbita, Cucumis etc. The preparations and decorating the rangoli and other things is folk art and generally, the preparations begin from afternoon.